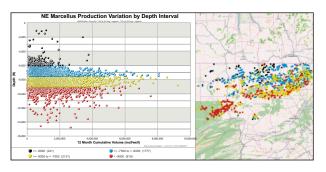

## **VERDAZO** enables industry best-practices:

- > Generate type-well curves in seconds using industry-proven best-practicies
- > Explore regional trends in production performance using typewell curve analysis and robust statistical techniques
- > Compare operator production and explore evolving trends in completion designs

- > Easily load and integrate proprietary data (e.g. geological) to enhance your production insights with an integrated map
- > Leverage auto-forecasting and probit plots to charcterize uncertainty in EUR