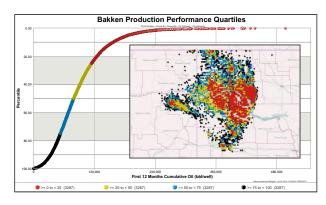

## **VERDAZO** enables industry best-practices:

- > Generate type-well curves in seconds using industry-proven best-practicies
- > Explore regional trends in production performance using typewell curve analysis and robust statistical techniques
- > Compare operator production and explore evolving trends in completion designs

- > Easily load and integrate proprietary data (e.g. geological) to enhance your production insights with an integrated map
- > Leverage auto-forecasting and probit plots to charcterize uncertainty in EUR